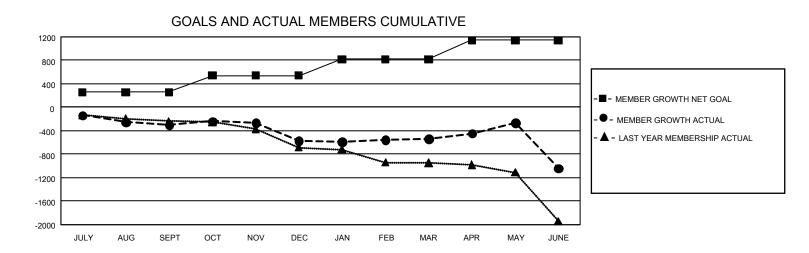

## GAT MONTHLY MEMBERSHIP PROGRESS REPORT

GMT Constitutional Area 4, Group D

REPORT DOES NOT INCLUDE CLUBS IN UNDISTRICTED AREAS.

| Clubs                 |               |           |               | Members               |                         |                         |                                                    |
|-----------------------|---------------|-----------|---------------|-----------------------|-------------------------|-------------------------|----------------------------------------------------|
| RESULTS FOR 2021-2022 |               |           |               | RESULTS FOR 2021-2022 |                         |                         |                                                    |
| QUARTER               | NEW CLUB GOAL | NEW CLUBS | DROPPED CLUBS |                       | MBER GROWTH NET<br>GOAL | MEMBER GROWTH<br>ACTUAL | DROPPED MEMBERS<br>ACTUAL (including<br>transfers) |
| JULY/AUG/SEPT         | - 12          | 1         | 25            | JULY/AUG/SEPT         | 256                     | 403                     | 604                                                |
| OCT/NOV/DEC           | 24            | 4         | 13            | OCT/NOV/DEC           | 286                     | 737                     | 926                                                |
| JAN/FEB/MAR           | 30            | 0         | 5             | JAN/FEB/MAR           | 276                     | 611                     | 483                                                |
| APR/MAY/JUNE          | 45            | 9         | 11            | APR/MAY/JUNE          | 324                     | 1,375                   | 1,769                                              |