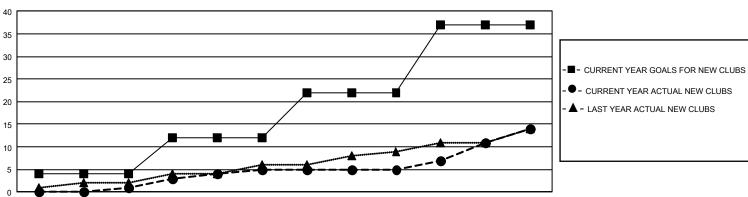

## GAT MONTHLY MEMBERSHIP PROGRESS REPORT

GMT Constitutional Area 4, Group D

REPORT DOES NOT INCLUDE CLUBS IN UNDISTRICTED AREAS.

| Clubs                 |               |           |               | Members               |                         |                         |                                                    |
|-----------------------|---------------|-----------|---------------|-----------------------|-------------------------|-------------------------|----------------------------------------------------|
| RESULTS FOR 2021-2022 |               |           |               | RESULTS FOR 2021-2022 |                         |                         |                                                    |
| QUARTER               | NEW CLUB GOAL | NEW CLUBS | DROPPED CLUBS |                       | MBER GROWTH NET<br>GOAL | MEMBER GROWTH<br>ACTUAL | DROPPED MEMBERS<br>ACTUAL (including<br>transfers) |
| JULY/AUG/SEPT         | - 12          | 1         | 25            | JULY/AUG/SEPT         | 256                     | 403                     | 604                                                |
| OCT/NOV/DEC           | 24            | 4         | 13            | OCT/NOV/DEC           | 286                     | 737                     | 926                                                |
| JAN/FEB/MAR           | 30            | 0         | 5             | JAN/FEB/MAR           | 276                     | 611                     | 483                                                |
| APR/MAY/JUNE          | 45            | 9         | 11            | APR/MAY/JUNE          | 324                     | 1,375                   | 1,769                                              |